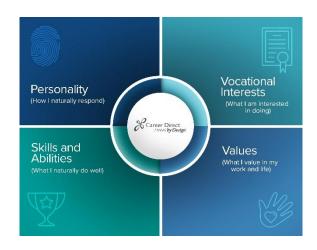

## Career Direct - Application Form

| ADULT STUDENT PLEASE INDICATE WITH AND 'X' |
|--------------------------------------------|
| DATE:                                      |
| NAME AND SURNAME(APPLICANT)                |
| NICKNAME                                   |
| AGE:                                       |
| Address:                                   |
|                                            |
|                                            |
|                                            |
| CONTACT NUMBERS (H):(W)                    |
| CELL PHONE NUMBER (C):                     |
| EMAIL ADDRESS:                             |
|                                            |
| BIRTHDATE:                                 |
| LANGUAGE PREFERENCE                        |